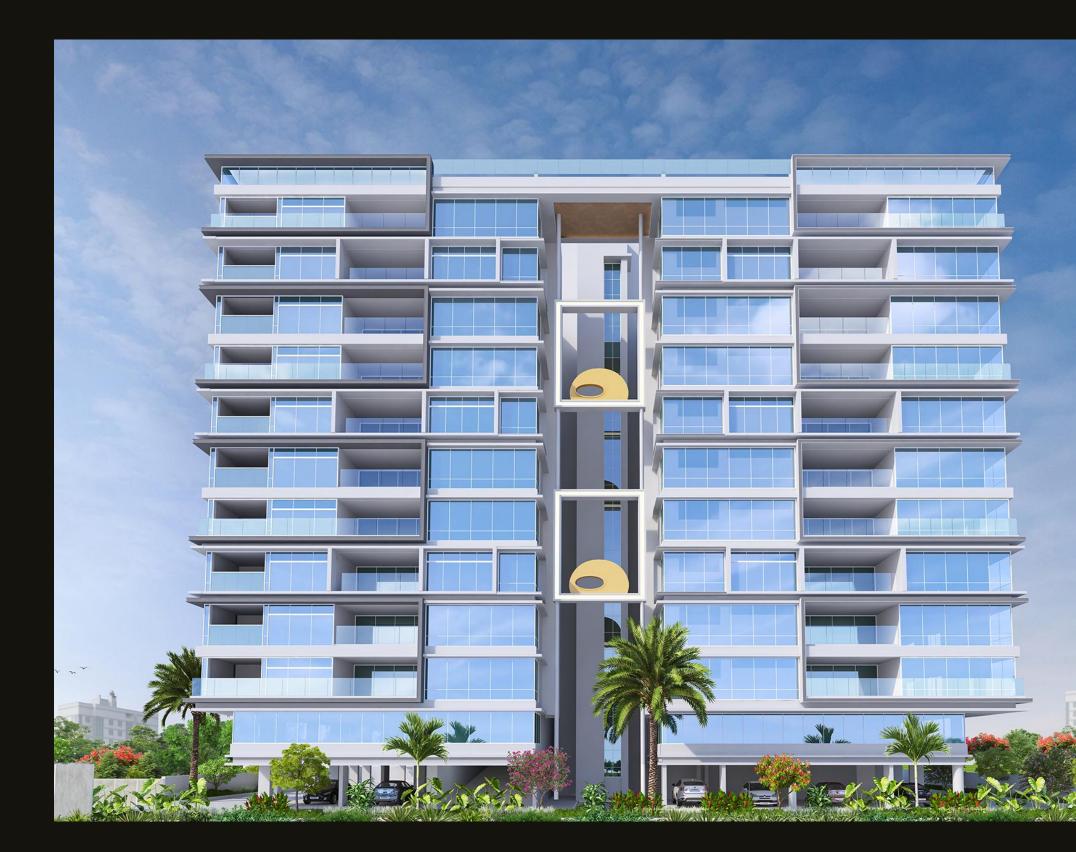

### 10 FLOORS 40 FLATS 5000 sq.ft/FLAT EAST & WEST FACING

#### Project Overview

Balaji East stands tall as a symbol of modern living, comprising 10 residential floors that offer a total of 40 meticulously designed flats. Each floor hosts 4 spacious flats, ensuring a harmonious balance between community and privacy. The elegantly crafted layout ensures that each flat spans a generous 5000 square feet, providing ample space for you to create your dream haven.