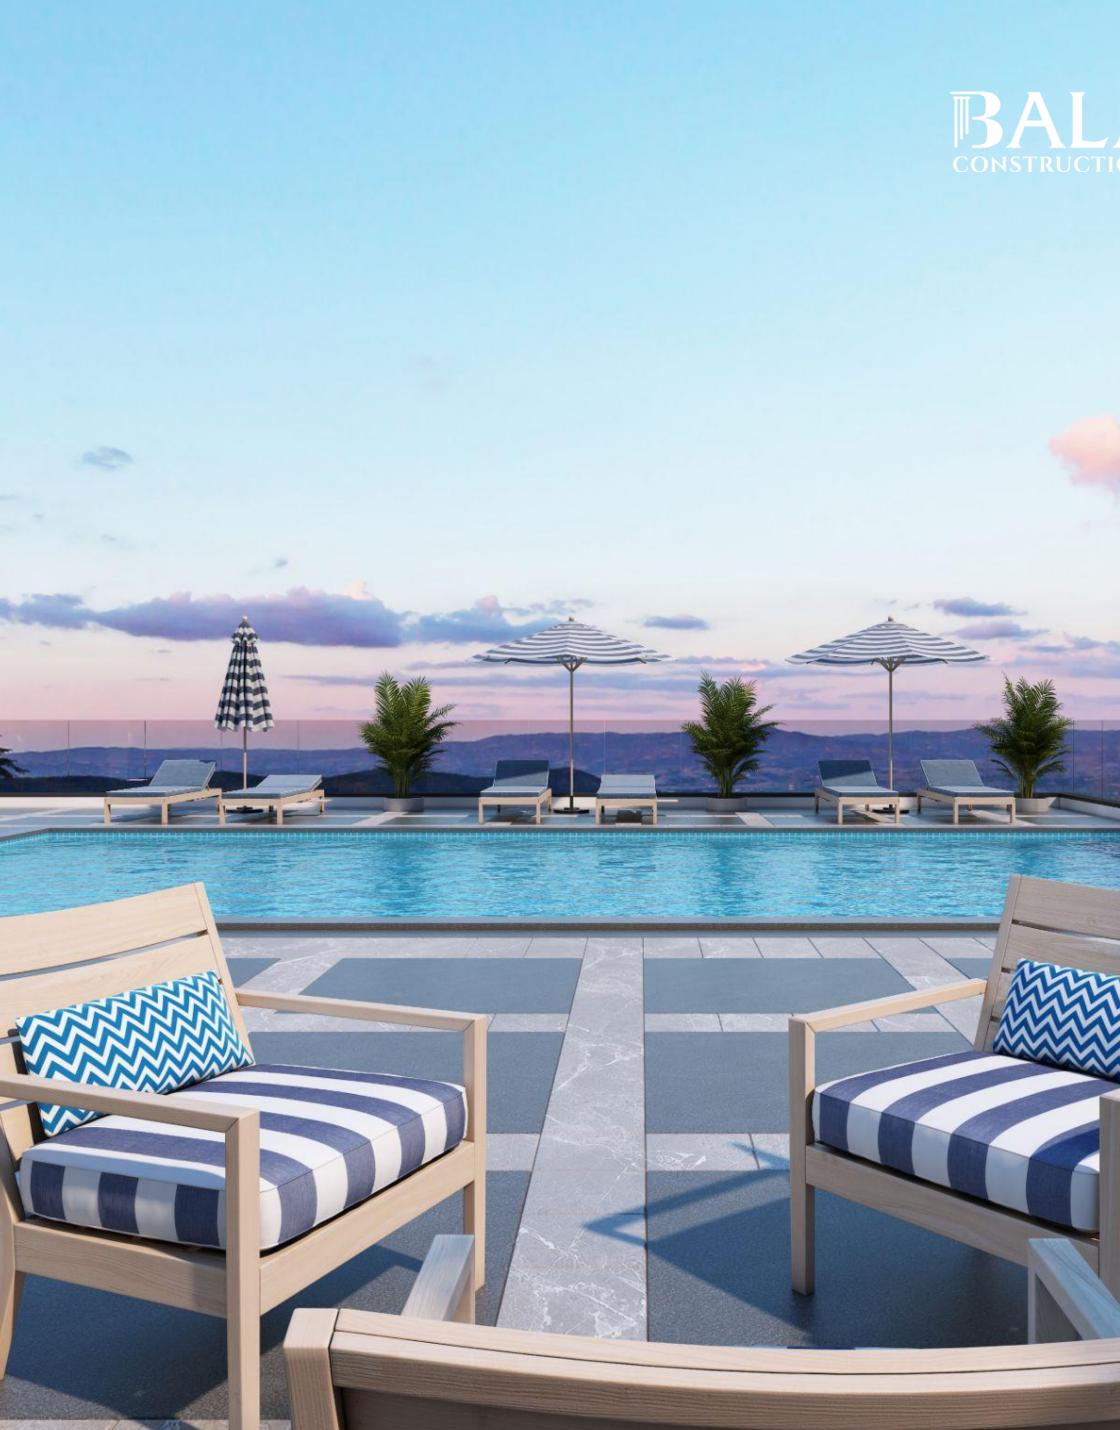

Banquet Entrance

Chic Cocktail Lounge

Spacious Banquet Hall

State-of-the-Art Gymnasium

Rooftop Swimming Pool + Rooftop Bar + Serene Rooftop Garden

#### Salient Features

| ~        | Elegant Double<br>Height Lobby           | Indoor Kids<br>Play Area              | ✓ |
|----------|------------------------------------------|---------------------------------------|---|
| <b>~</b> | Welcoming<br>Waiting Lounge<br>with Café | Tranquil Yoga /<br>Meditation<br>Room | ~ |
| ~        | Spacious<br>Banquet Hall                 | Engaging Board<br>Games Area          | ~ |
| ✓        | Well-Equipped<br>Banquet Kitchen         | Skilful Pool Table                    | ~ |
| ✓        | Chic Cocktail<br>Lounge                  | Classic Snooker<br>Table              | ~ |
| ~        | State-of-the-Art<br>Gymnasium            | Rooftop<br>Swimming Pool              | ~ |
| ~        | Reliable<br>Municipal Water<br>Supply    | Uninterrupted<br>100% Power<br>Backup | ~ |

#### Rooftop Bar

- Serene Rooftop Garden
- Grand Main Entrance
- Convenient Guest Drop-off Porch
- Designer Corridor
- Outdoor Kids Play Area
- Tata Sky Services

 $\checkmark$ 

 $\checkmark$ 

 $\checkmark$ 