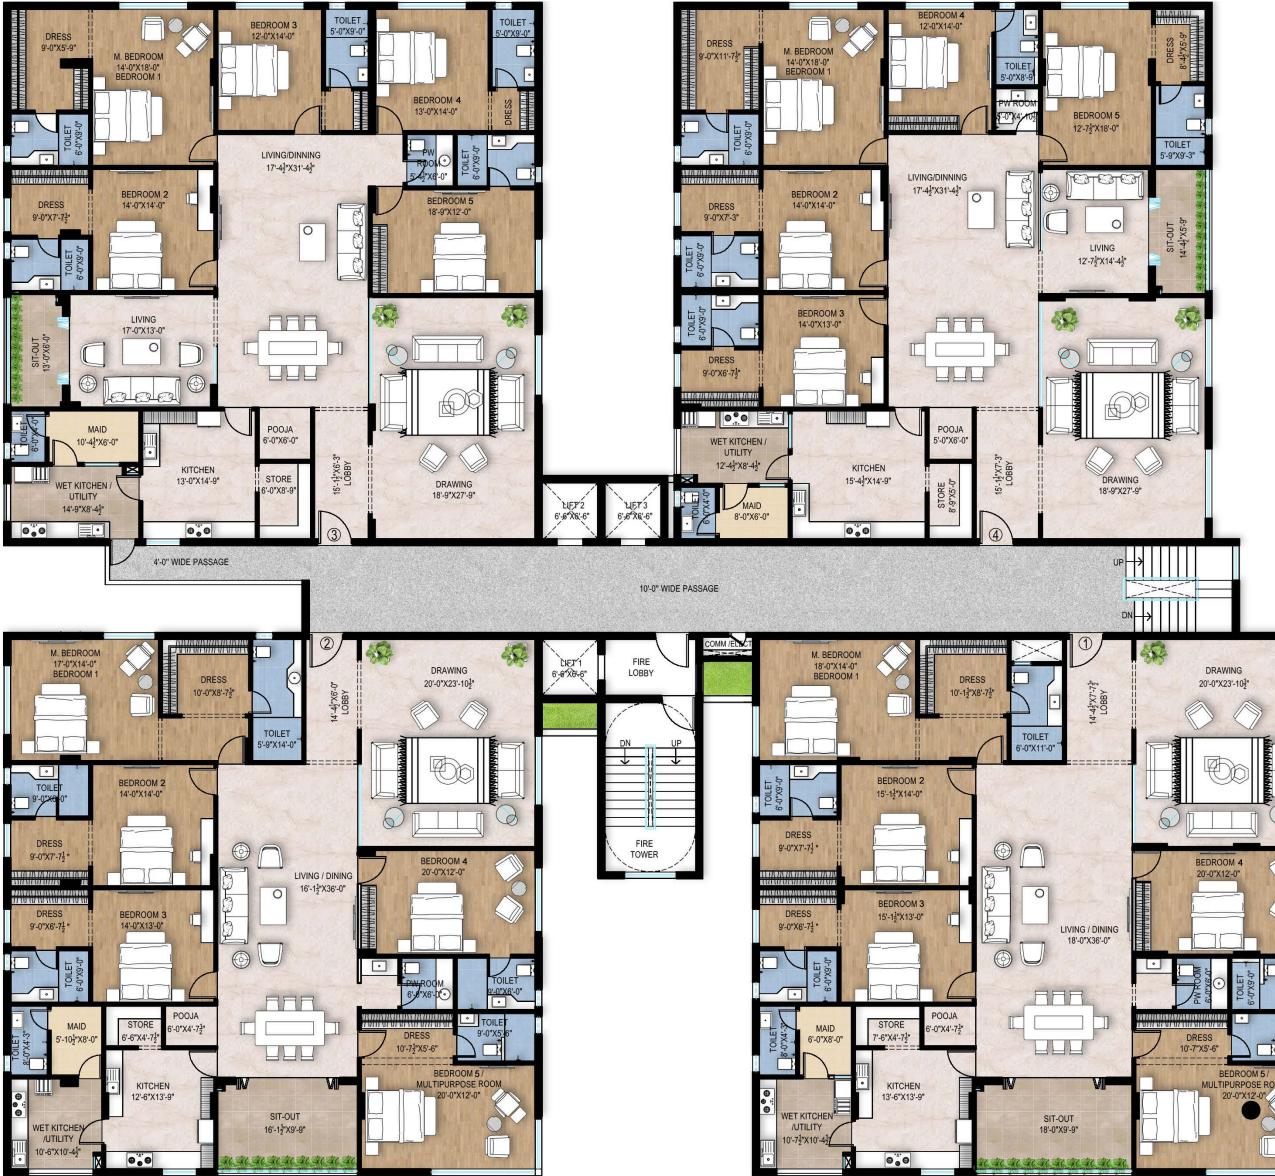

-----|----------------|----------------|-----------------|
| AREA | CARPET<br>AREA | BAL/VER<br>AREA | OUTER<br>WALL AREA | PLINTH<br>AREA | COMMON<br>AREA | SALABLE<br>AREA |
| SFT  | 3374           | 294             | 183                | 3851           | 1155           | 5006            |



N









| FLAT | NO - 4         |                 |                    |                |                |                 |
|------|----------------|-----------------|--------------------|----------------|----------------|-----------------|
| AREA | CARPET<br>AREA | BAL/VER<br>AREA | OUTER<br>WALL AREA | PLINTH<br>AREA | COMMON<br>AREA | SALABLE<br>AREA |
| SFT  | 3453           | 203             | 195                | 3851           | 1155           | 5006            |



# Typical Floor Plan







#### WWW.BALAJIASSOCIATES.COM

Disclaimer: This Brochure Is Based On Conceptual Designs And Is An Artistic Impression & Cannot Be Used As A Legal Document. The Promoters, Developers & Architect May Change/alter Designs , To Suit Any Functional Requirement Of The End User.

BALAJI EAST

BROCHURE



# FACT

#### +91-891-2565053 +91-90105 91919

#### bcc.balaji@gmail.com