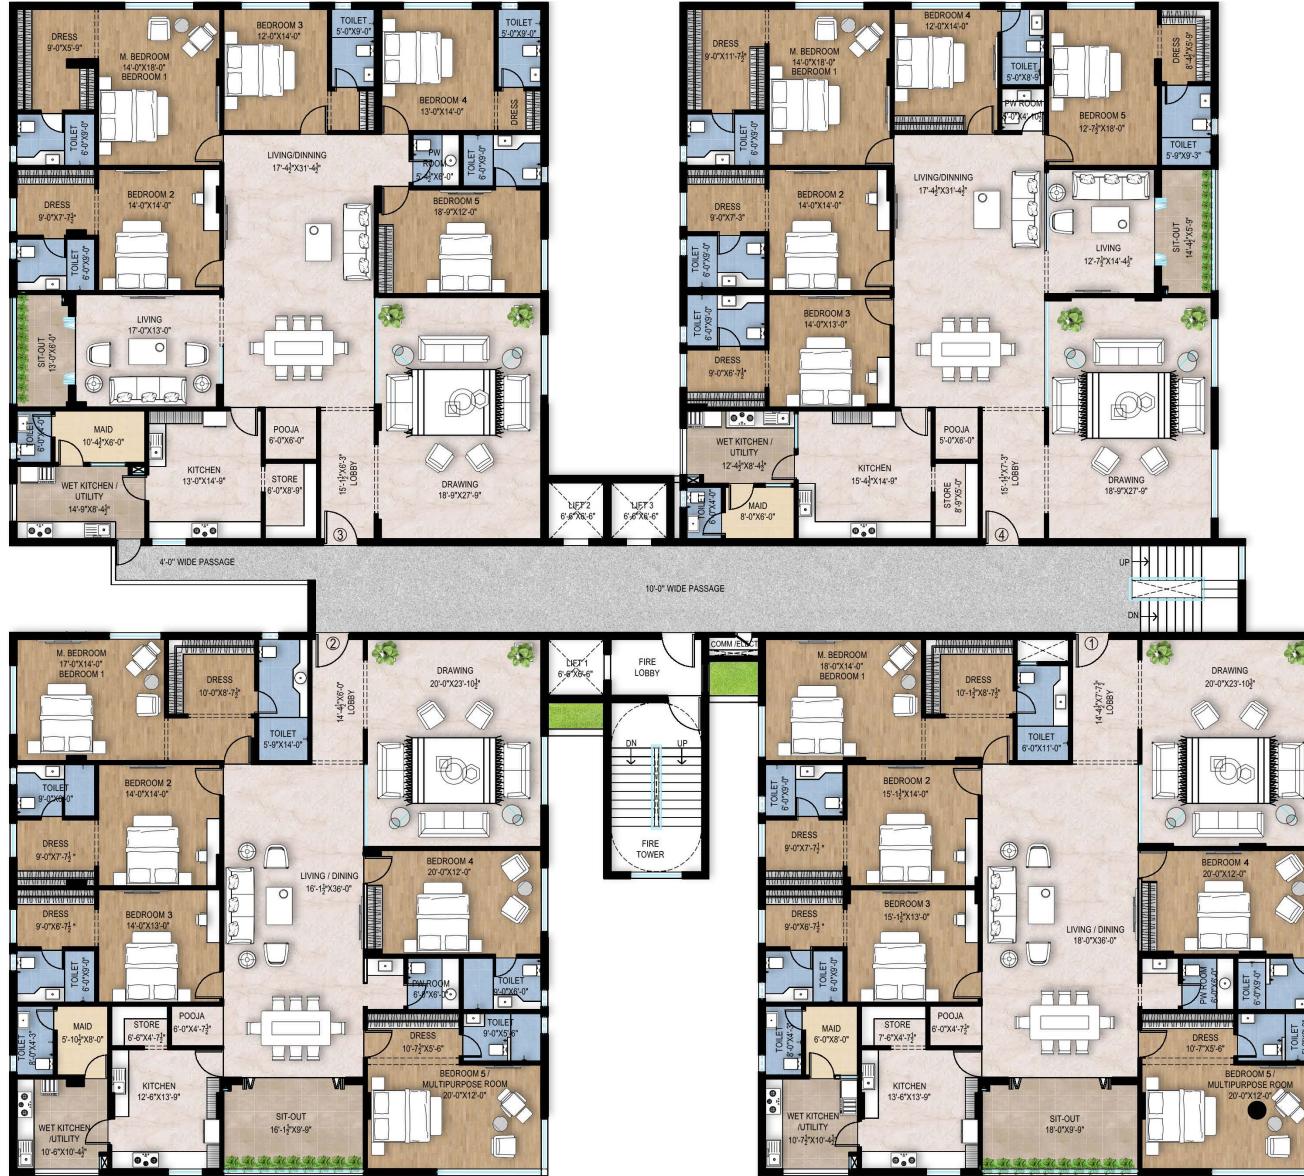

--------|--------------------|----------------|----------------|-----------------|
| AREA | CARPET<br>AREA | BAL/VER<br>AREA | OUTER<br>WALL AREA | PLINTH<br>AREA | COMMON<br>AREA | SALABLE<br>AREA |
| SFT  | 3374           | 294             | 183                | 3851           | 1155           | 5006            |



N









| FLAT | NO - 4         |                 |                    |                |                |                 |
|------|----------------|-----------------|--------------------|----------------|----------------|-----------------|
| AREA | CARPET<br>AREA | BAL/VER<br>AREA | OUTER<br>WALL AREA | PLINTH<br>AREA | COMMON<br>AREA | SALABLE<br>AREA |
| SFT  | 3453           | 203             | 195                | 3851           | 1155           | 5006            |



# Typical Floor Plan







#### WWW.BALAJIASSOCIATES.COM

Disclaimer: This Brochure Is Based On Conceptual Designs And Is An Artistic Impression & Cannot Be Used As A Legal Document. The Promoters, Developers & Architect May Change/alter Designs , To Suit Any Functional Requirement Of The End User.

BALAJI EAST

BROCHURE



# FACT

#### +91-891-2565053 +91-90105 91919

#### bcc.balaji@gmail.com