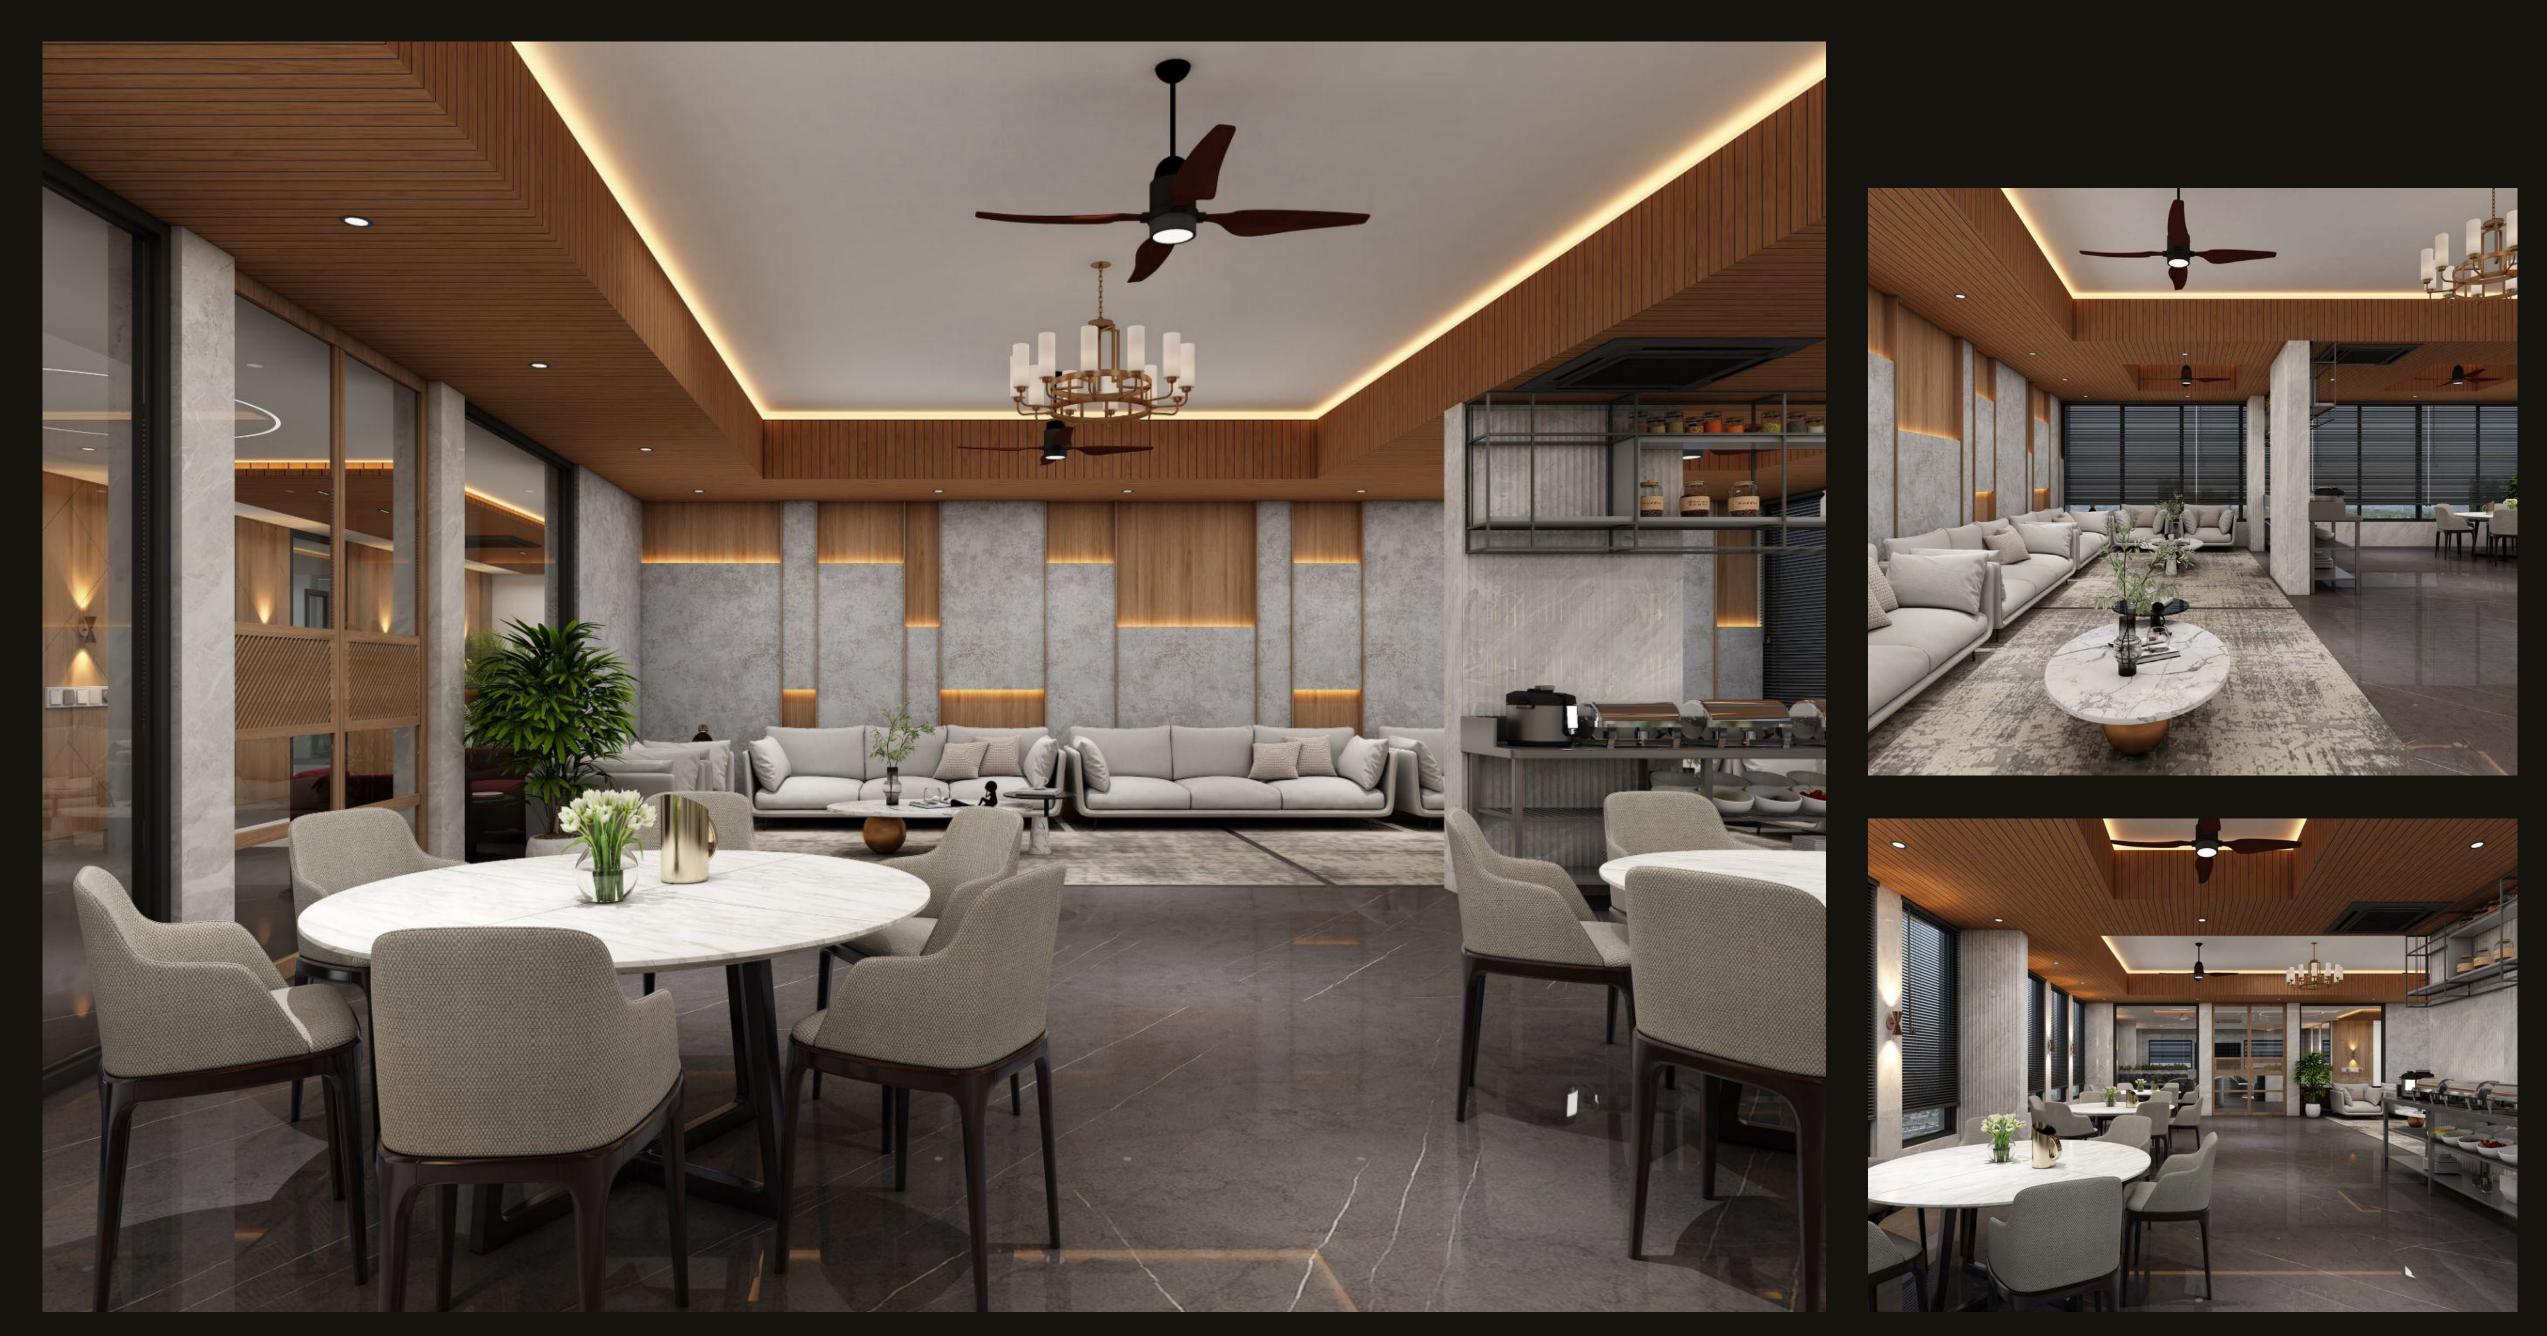

Come, be a part of Balaji East and experience the art of luxury living like never before. Your dream home awaits!

Portico Drop-Off Point

Elegant Double Height Lobby

Welcoming Waiting Lounge with Café

Designer Corridor

Banquet Entrance

Chic Cocktail Lounge

Spacious Banquet Hall

State-of-the-Art Gymnasium

Rooftop Swimming Pool + Rooftop Bar + Serene Rooftop Garden

#### Salient Features

| ~        | Elegant Double<br>Height Lobby           | Indoor Kids<br>Play Area              | ✓ |
|----------|------------------------------------------|---------------------------------------|---|
| <b>~</b> | Welcoming<br>Waiting Lounge<br>with Café | Tranquil Yoga /<br>Meditation<br>Room | ~ |
| ~        | Spacious<br>Banquet Hall                 | Engaging Board<br>Games Area          | ~ |
| ✓        | Well-Equipped<br>Banquet Kitchen         | Skilful Pool Table                    | ~ |
| ✓        | Chic Cocktail<br>Lounge                  | Classic Snooker<br>Table              | ~ |
| ~        | State-of-the-Art<br>Gymnasium            | Rooftop<br>Swimming Pool              | ~ |
| ~        | Reliable<br>Municipal Water<br>Supply    | Uninterrupted<br>100% Power<br>Backup | ~ |