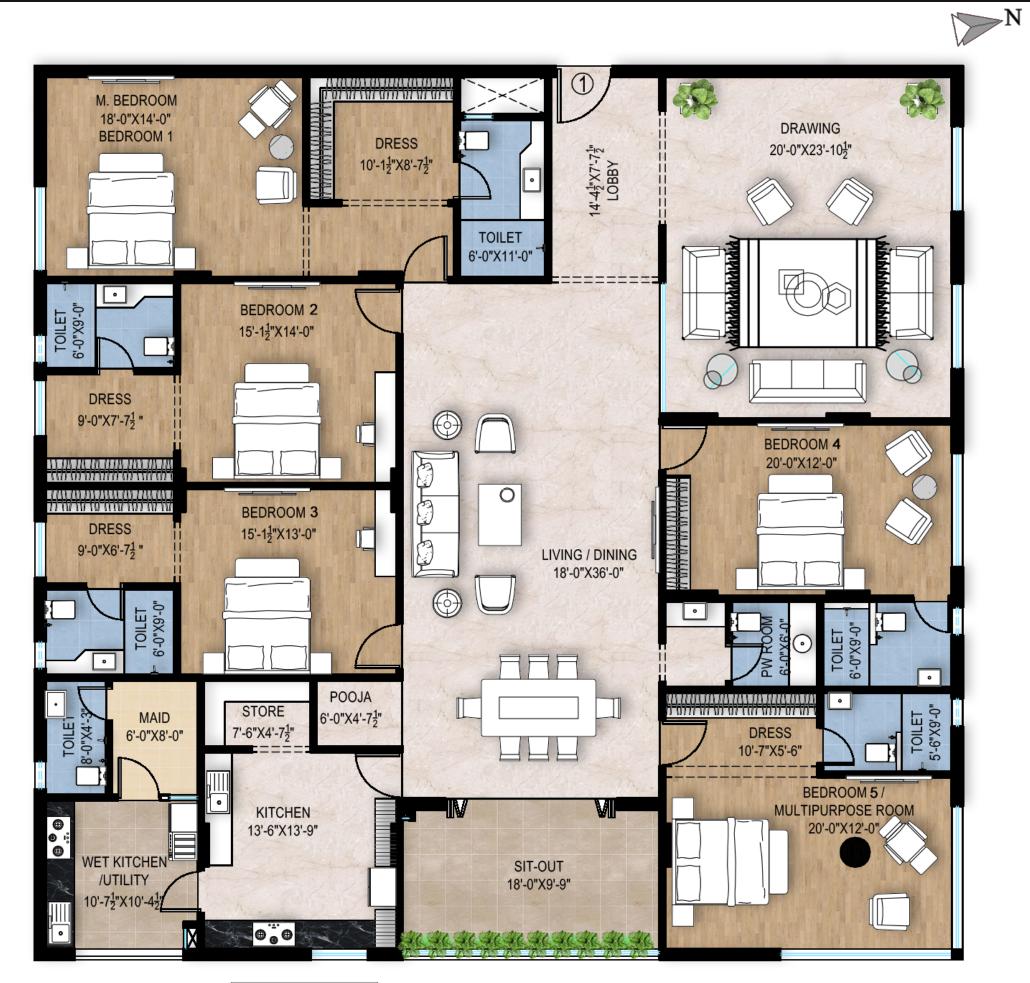

## Floor Plans

*Flat #1* West Facing

| FLAT NO - 1 |                |                 |                    |                |                |                 |
|-------------|----------------|-----------------|--------------------|----------------|----------------|-----------------|
| AREA        | CARPET<br>AREA | BAL/VER<br>AREA | OUTER<br>WALL AREA | PLINTH<br>AREA | COMMON<br>AREA | SALABLE<br>AREA |
| SFT         | 3535           | 316             | 188                | 4039           | 1212           | 5251            |