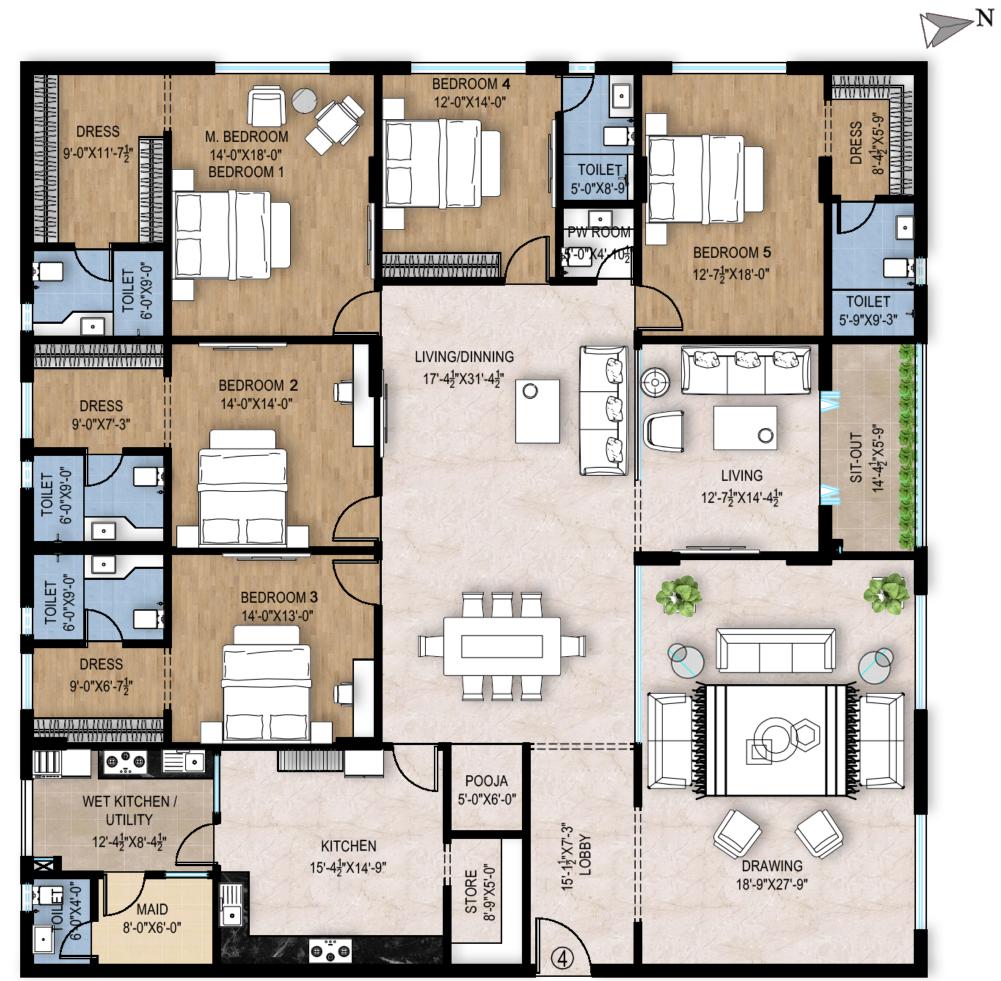

## Floor Plans

*Flat #1* West Facing

| FLAT NO - 1 |                |                 |                    |                |                |                 |
|-------------|----------------|-----------------|--------------------|----------------|----------------|-----------------|
| AREA        | CARPET<br>AREA | BAL/VER<br>AREA | OUTER<br>WALL AREA | PLINTH<br>AREA | COMMON<br>AREA | SALABLE<br>AREA |
| SFT         | 3535           | 316             | 188                | 4039           | 1212           | 5251            |

| FLAT | NO - 2         |                 |                    |                |                |                 |
|------|----------------|-----------------|--------------------|----------------|----------------|-----------------|
| AREA | CARPET<br>AREA | BAL/VER<br>AREA | OUTER<br>WALL AREA | PLINTH<br>AREA | COMMON<br>AREA | SALABLE<br>AREA |
| SFT  | 3374           | 294             | 183                | 3851           | 1155           | 5006            |

N

| FLAT | NO - 4         |                 |                    |                |                |                 |
|------|----------------|-----------------|--------------------|----------------|----------------|-----------------|
| AREA | CARPET<br>AREA | BAL/VER<br>AREA | OUTER<br>WALL AREA | PLINTH<br>AREA | COMMON<br>AREA | SALABLE<br>AREA |
| SFT  | 3453           | 203             | 195                | 3851           | 1155           | 5006            |

# Typical Floor Plan