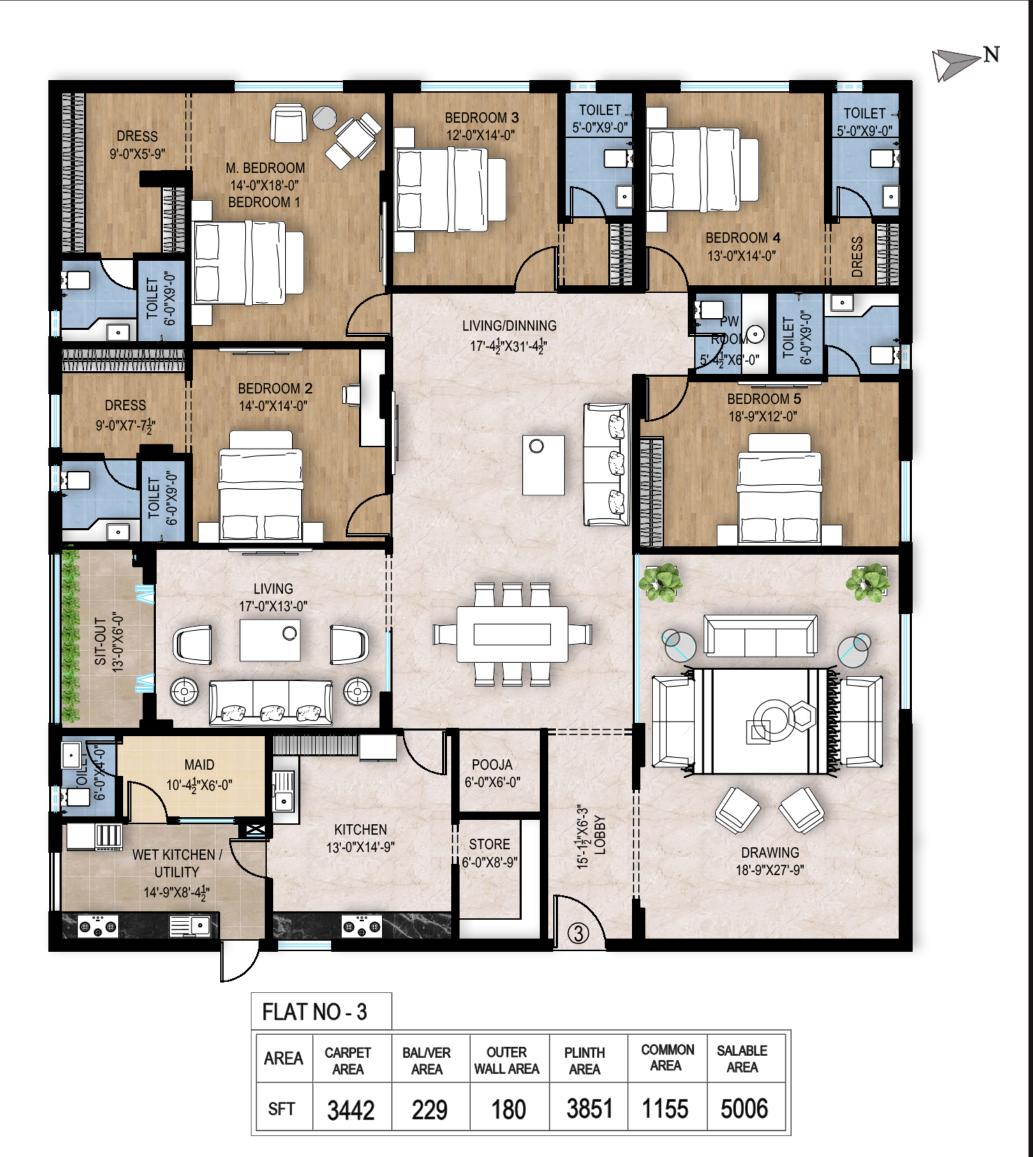

N

| FLAT | NO - 4         |                 |                    |                |                |                 |
|------|----------------|-----------------|--------------------|----------------|----------------|-----------------|
| AREA | CARPET<br>AREA | BAL/VER<br>AREA | OUTER<br>WALL AREA | PLINTH<br>AREA | COMMON<br>AREA | SALABLE<br>AREA |
| SFT  | 3453           | 203             | 195                | 3851           | 1155           | 5006            |