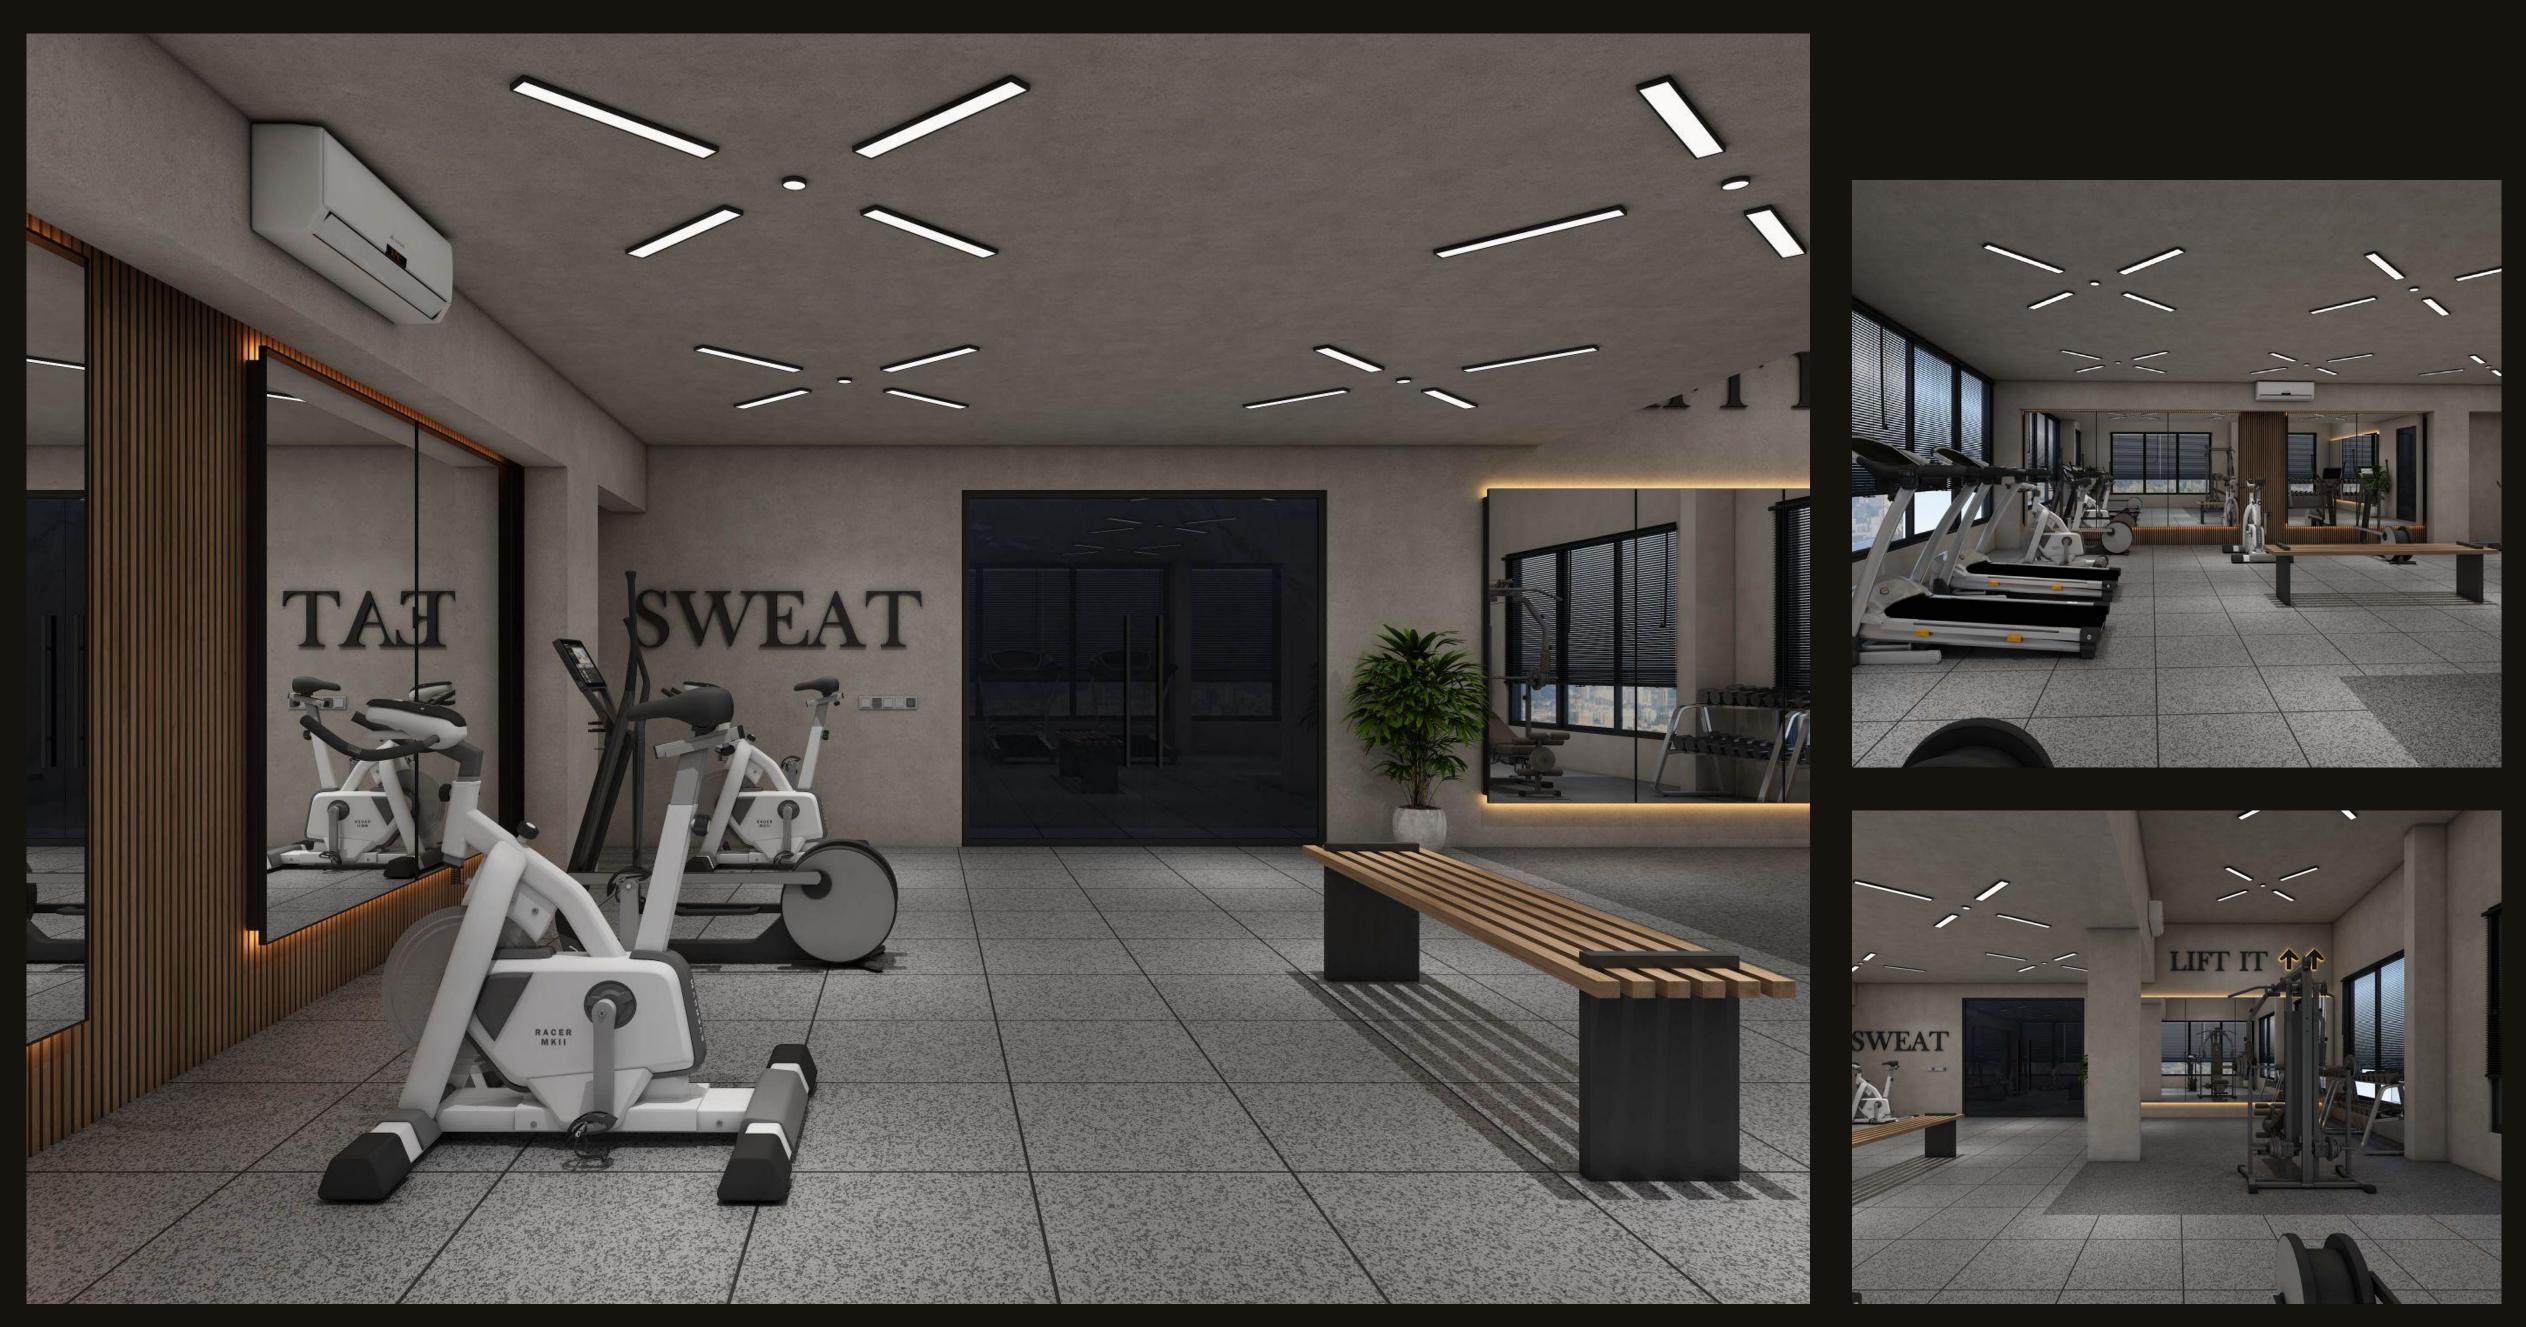

Banquet Entrance

Chic Cocktail Lounge

Spacious Banquet Hall

State-of-the-Art Gymnasium

Rooftop Swimming Pool + Rooftop Bar + Serene Rooftop Garden

#### Salient Features

| ~        | Elegant Double<br>Height Lobby           | Indoor Kids<br>Play Area              | ✓ |
|----------|------------------------------------------|---------------------------------------|---|
| <b>~</b> | Welcoming<br>Waiting Lounge<br>with Café | Tranquil Yoga /<br>Meditation<br>Room | ~ |
| ~        | Spacious<br>Banquet Hall                 | Engaging Board<br>Games Area          | ~ |
| ✓        | Well-Equipped<br>Banquet Kitchen         | Skilful Pool Table                    | ~ |
| ✓        | Chic Cocktail<br>Lounge                  | Classic Snooker<br>Table              | ~ |
| ~        | State-of-the-Art<br>Gymnasium            | Rooftop<br>Swimming Pool              | ~ |
| ~        | Reliable<br>Municipal Water<br>Supply    | Uninterrupted<br>100% Power<br>Backup | ~ |