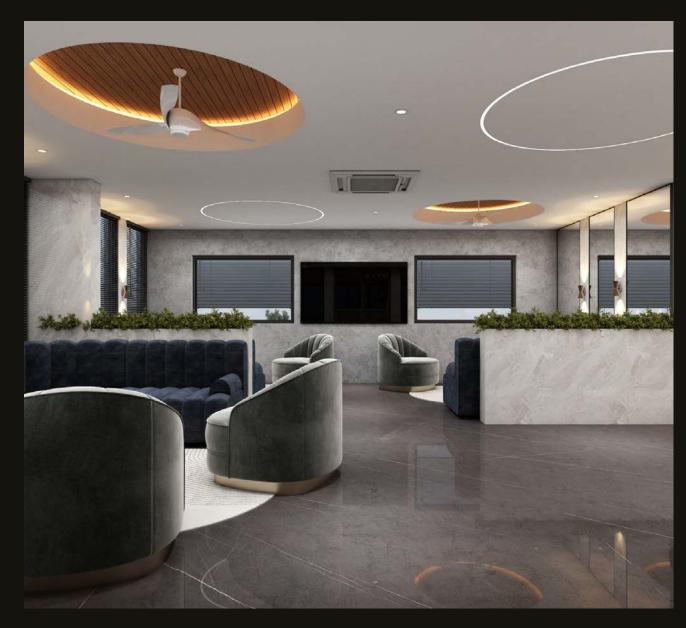

Come, be a part of Balaji East and experience the art of luxury living like never before. Your dream home awaits!

Portico Drop-Off Point

Elegant Double Height Lobby

Welcoming Waiting Lounge with Café

Designer Corridor

#### Salient Features

| ~        | Elegant Double<br>Height Lobby           | Indoor Kids<br>Play Area              | ✓ |
|----------|------------------------------------------|---------------------------------------|---|
| <b>~</b> | Welcoming<br>Waiting Lounge<br>with Café | Tranquil Yoga /<br>Meditation<br>Room | ~ |
| ~        | Spacious<br>Banquet Hall                 | Engaging Board<br>Games Area          | ~ |
| ✓        | Well-Equipped<br>Banquet Kitchen         | Skilful Pool Table                    | ~ |
| ✓        | Chic Cocktail<br>Lounge                  | Classic Snooker<br>Table              | ~ |
| ~        | State-of-the-Art<br>Gymnasium            | Rooftop<br>Swimming Pool              | ~ |
| ~        | Reliable<br>Municipal Water<br>Supply    | Uninterrupted<br>100% Power<br>Backup | ~ |