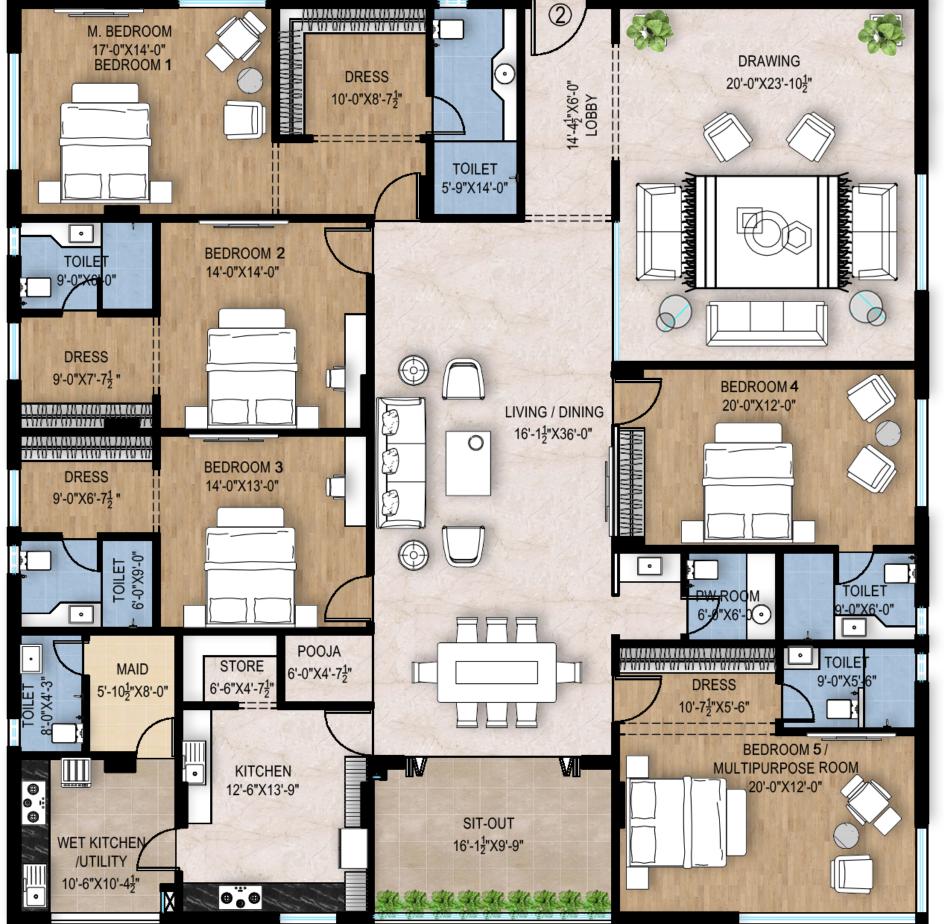

| FLAT | NO - 2         |                 |                    |                |                |                 |
|------|----------------|-----------------|--------------------|----------------|----------------|-----------------|
| AREA | CARPET<br>AREA | BAL/VER<br>AREA | OUTER<br>WALL AREA | PLINTH<br>AREA | COMMON<br>AREA | SALABLE<br>AREA |
| SFT  | 3374           | 294             | 183                | 3851           | 1155           | 5006            |