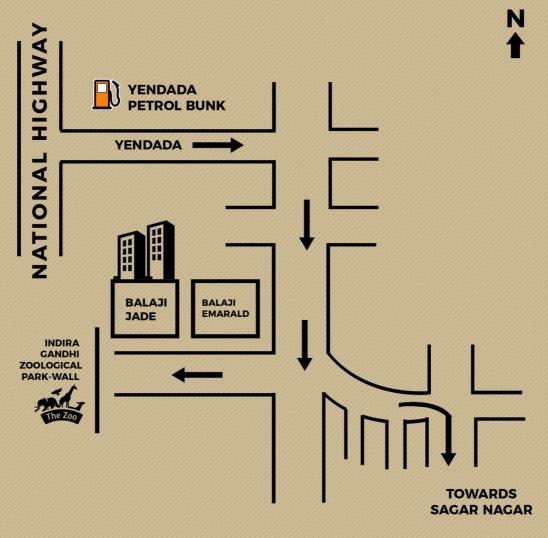

NSN Reddy Layout, Beside Balaji Emarald, Next to ZOO, Yendada, Just 10 min away from the City